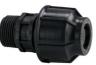

#### **PP Union Coupling**

#### DIMENSIONS:

| Size (mm) | a (mm) | b (mm) | d1 (mm) |
|-----------|--------|--------|---------|
| 20        | 46     | 86     | 20.7    |
| 25        | 54     | 102    | 25.8    |
| 32        | 64     | 113    | 32.7    |
| 40        | 76.6   | 141    | 40.9    |
| 50        | 90     | 165    | 50.6    |
| 63        | 110    | 200    | 64.9    |

#### **TECHNICAL SPECIFICATIONS**

- Fittings body made from premium grade Polypropylene (PP) Material rated to FDA 21 CFR standard.
- Fittings O-Ring rubber seals are made from EPDM rubber and tested to BS EN 681-1 standard.
- All dimensions are rounded to the nearest 0.1 millimeters.
- Fittings are having a non-loose component design to prevent accidental release of components during installation.