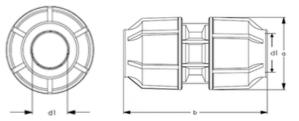

#### DIMENSIONS:

| Size (mm) | a (mm) | b (mm) | d1 (mm) |
|-----------|--------|--------|---------|
| 20        | 46     | 86     | 20.7    |
| 25        | 54     | 102    | 25.8    |
| 32        | 64     | 113    | 32.7    |
| 40        | 76.6   | 141    | 40.9    |
| 50        | 90     | 165    | 50.6    |
| 63        | 110    | 200    | 64.9    |