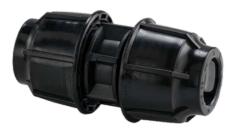

## **COMPRESSION FITTINGS**

# WATER INDUSTRIES NETWORK CORP.

International Consolidator of Water & Waste Water Materials

# COMPRESSION FITTINGS





#### **PP Union Coupling**

#### DIMENSIONS:

| Size (mm) | a (mm) | b (mm) | d1 (mm) |
|-----------|--------|--------|---------|
| 20        | 46     | 86     | 20.7    |
| 25        | 54     | 102    | 25.8    |
| 32        | 64     | 113    | 32.7    |
| 40        | 76.6   | 141    | 40.9    |
| 50        | 90     | 165    | 50.6    |
| 63        | 110    | 200    | 64.9    |



#### **TECHNICAL SPECIFICATIONS**

- Fittings body made from premium grade Polypropylene (PP) Material rated to FDA 21 CFR standard.
- Fittings O-Ring rubber seals are made from EPDM rubber and tested to BS EN 681-1 standard.
- All dimensions are rounded to the nearest 0.1 millimeters.
- Fittings are having a non-loose component design to prevent accidental release of components during installation.



**PP UN